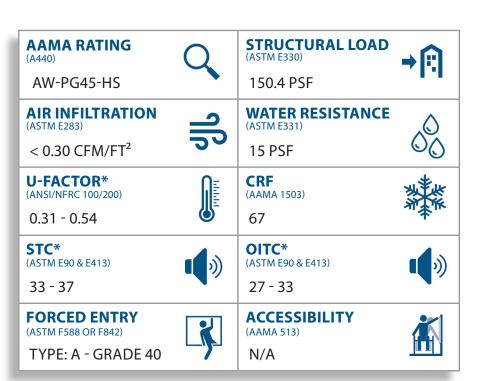

## STANDARD FEATURES

- 4-1/2" frame depth
- XO, OX, OXO, XOX configurations
- 15 lb water
- AW45 standard rating
- AW80 optional rating
- Fully strutted, 2-color availability
- 1-1/2" glass pocket
- U-Factor with EFCO stock glass .34
- Fixed mate, series FX45
  - U-Factor: .31

<sup>\*</sup> Performance dependent on glass selection. Please contact your EFCO sales rep for project specific performance.