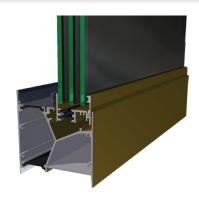

## STANDARD FEATURES

- 4-1/2" frame depth
- XO, OX, OXO, XOX configurations
- 15 lb water
- AW45 standard rating
- AW80 optional rating
- Fully strutted, 2-color availability
- 1-1/2" glass pocket
- U-Factor with EFCO stock glass .34
- Fixed mate, series FX45
  - U-Factor: .31