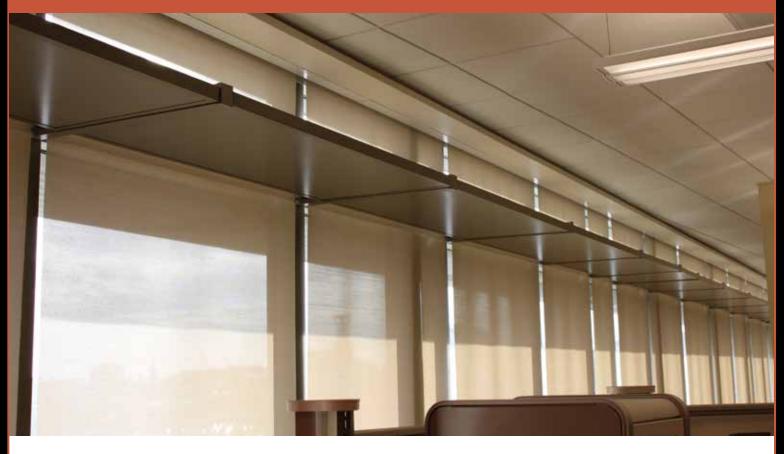

## System 5500, System 5600, System 5900

EFCO's E-Lite<sup>™</sup> Interior Light Shelf is designed to channel natural day light into an occupied space, reducing the need for artificial lighting therefore conserving energy. E-Lite<sup>™</sup> is offered in several different depths to meet any design requirement when energy conservation is critical in building design.