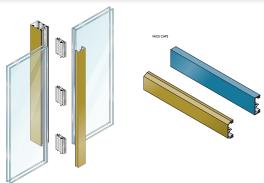

## STANDARD FEATURES

- Celcon clip thermal barrier
- Glazing retaining leg on thermal clip
- Face cap
- Vertical mullions accept steel reinforcement
- Butt glazed vertical mullions
- Water deflectors used at intermediate horizontals
- Uniform glazing gasket is used for exterior and interior
- Door framing members available in various system depths
- Accessory line of subframes, pocket fillers, vent adaptors, steel reinforcements, etc.
- Anodized or painted finishes available