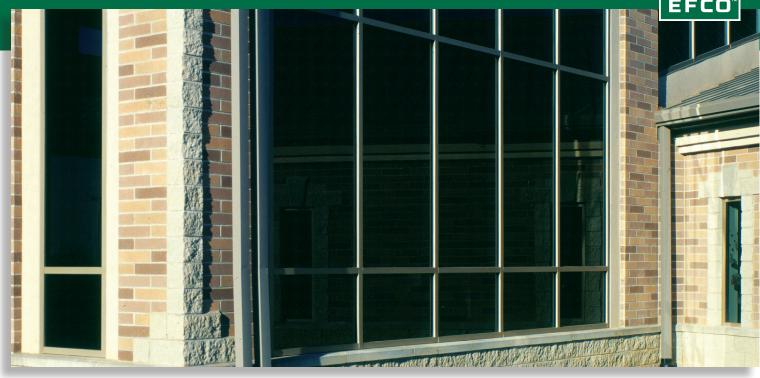

## SERIES 960 WALL STOREFRONT

## Shear Block • Screw Spline

System 960 has a face dimension of 1 3/4" and system depths from 2 3/4" to 8 1/8". The 960 thermal clip storefront system is an exterior glazed system with glazing available from 1/4" to 1 1/16" thick. System 960 is compatible with all EFCO entrances. Two fabrication and erection options are available, providing versatility and labor savings.