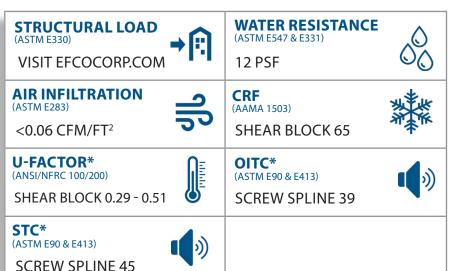

<sup>\*</sup> Performance dependent on glass selection. Please contact your EFCO sales rep for project specific performance.