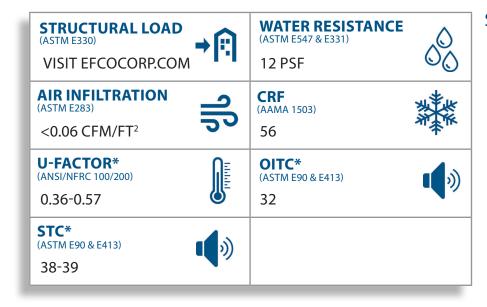

<sup>\*</sup> Performance dependent on glass selection. Please contact your EFCO sales rep for project specific performance.