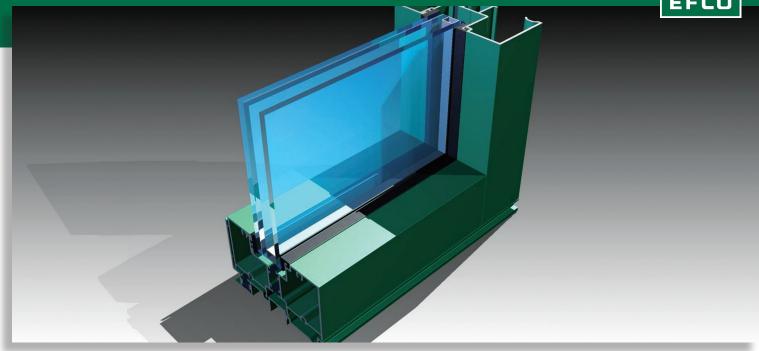

## SERIES 526 STOREFRONT FRAMING

## Outside Glazed • Inside Glazed

Series 526 is a 2-1/2" X 5" impact rated storefront product that incorporates the use of a polyurethane thermal barrier for improved CRF and U values. It can also be used with all standard and heavy duty EFCO impact rated entrance packages. The series 526 has applications for both small and large missile impact resistant "dry gasket" glazing and has been tested for High Velocity Hurricane Zone (HVHZ) with 1 5/16" insulating glass utilizing inboard 9/16" laminated glass with .090" Dupont™ Sentry Glass® Plus interlayer. Florida Product Approvals 13599.8.