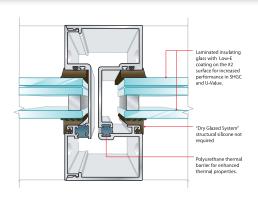

## Outside Glazed • Inside Glazed

Series 526 is a 2-1/2" X 5" impact rated storefront product that incorporates the use of a polyurethane thermal barrier for improved CRF and U values. It can also be used with all standard and heavy duty EFCO impact rated entrance packages. The series 526 has applications for both small and large missile impact resistant "dry gasket" glazing and has been tested for High Velocity Hurricane Zone (HVHZ) with 1 5/16" insulating glass utilizing inboard 9/16" laminated glass with .090" Dupont™ Sentry Glass® Plus interlayer. Florida Product Approvals 13599.8.

## STANDARD FEATURES

- Screw spline construction
- Thermally broken with E-Strut at sill and subsill
- Thermally broken with pour and debridge polyurethane
- Integral door adaptors
- Joint fasteners are #12
- Horizontals are square cut
- Dry Glazed
- Interlocking legs at aubsill
- Head and jamb anchors are inside the glazing pocket
- Accessory line of perimeter anchors, pocket fillers, door adaptors, etc.
- Anodized or painted finishes available