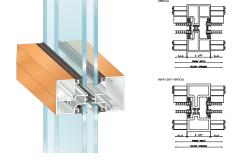

## SERIES 4031 STOREFRONT FRAMING

Shear Block • Screw Spline

Series 403-l is a 2-1/4" X 4-1/2" thermally broken storefront framing system that utilizes EFCO's E-Strut™ thermal isolators. These thermal isolators provide outstanding thermal performance and allow dual finish capability. 403-l is compatible with Thermastile™ doors. This system is designed with two fabrication and erection options, providing even greater versatility.

## STANDARD FEATURES

- E-Strut thermal isolator
- Screw spline construction
- Shear block construction
- 135° inside and outside corners
- Uniform glazing gasket is used for exterior and interior
- Door frame members use thermal struts as a thermal break
- Horizontal stacking members
- Various height intermediate horizontals and sills
- Accommodates up to 1-1/8" glazing
- Accessory options include subframe, pocket fillers, perimeter adaptors, etc.
- Anodized or painted finishes available