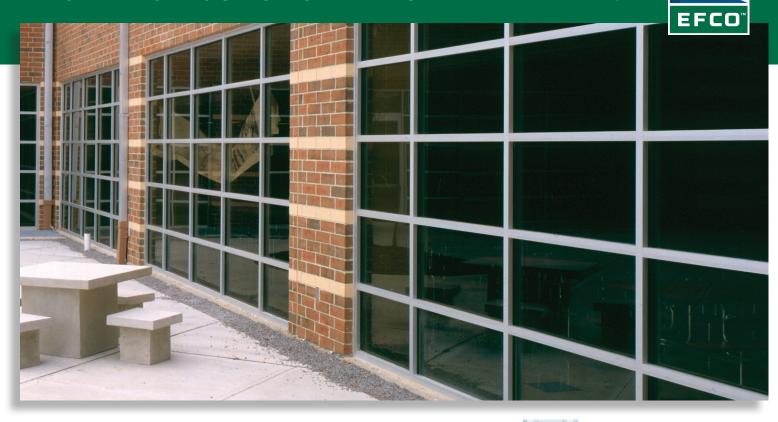

## SERIES 4031 STOREFRONT FRAMING

Shear Block • Screw Spline

Series 403-l is a 2-1/4" X 4-1/2" thermally broken storefront framing system that utilizes EFCO's E-Strut™ thermal isolators. These thermal isolators provide outstanding thermal performance and allow dual finish capability. 403-l is compatible with Thermastile™ doors. This system is designed with two fabrication and erection options, providing even greater versatility.