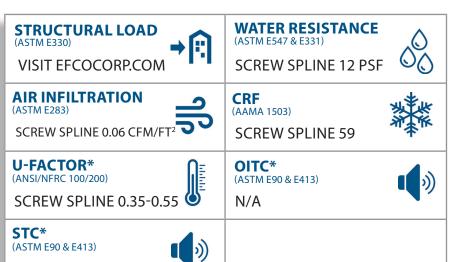

## STANDARD FEATURES

- E-Strut thermal isolator
- Screw spline construction
- Shear block construction
- 135° inside and outside corners
- Uniform glazing gasket is used for exterior and interior
- Door frame members use thermal struts as a thermal break
- Horizontal stacking members
- Various height intermediate horizontals and sills
- Accommodates up to 1-1/8" glazing
- Accessory options include subframe, pocket fillers, perimeter adaptors, etc.
- Anodized or painted finishes available